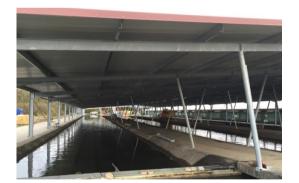

# STEEL CONSTRUCTION HALL

One of the biggest fish farms in Europe

# STEEL CONSTRUCTION HALL

Fish farm in nature protected area