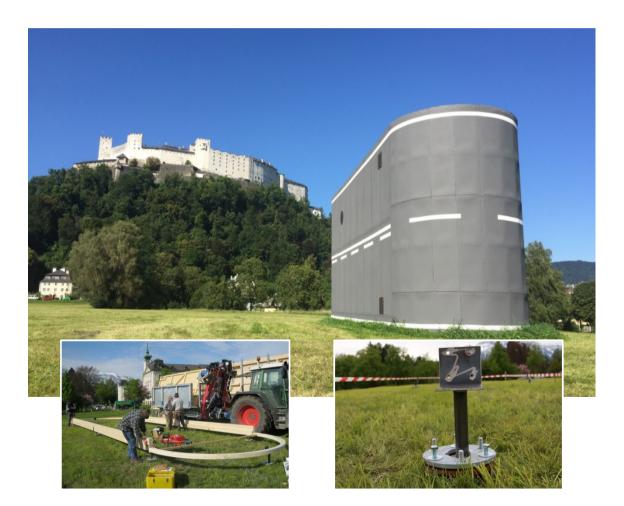

# **INSTALLATION BY ARTIST**

Construction below Salzburg castle in nature sensitive area