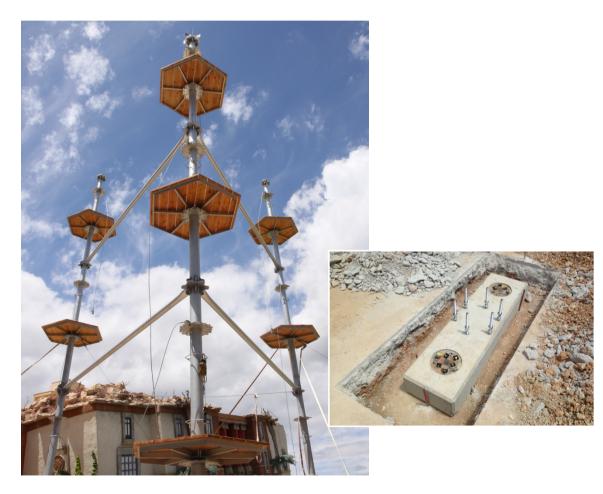

# EXAMPLE OF USE

# FOUNDATION



Some selected highlights ...



# WOODEN PASSIVE HOUSE

Award winning house on asphalt







# AGRO PHOTOVOLTAICS PLANT

R&D construction for resource-efficient land use









#### Spinnanker Betonlose Fundamenttechnik

# TREE TOP WAY

Nature experience at dizzy height







# **MODULE HOUSE**

Award winning palette house in nature sensitive area







# STEEL CONSTRUCTION HALL

One of the biggest fish farms in Europe











# SLIDE

Sustainable fun project in the deep forest





### **SMALL HOUSE**







Spinnanker Betonlose Fundamenttechnik



### CARPORT

#### Clean site at city centre





#### Spinnanker Betonlose Fundamenttechnik

# HIGH WIRE CRAG

Fun park at Spanish coastline







### SINGLE FAMILY HOUSE

#### Timber construction in record installation time







# STEEL CONSTRUCTION HALL

Fish farm in nature protected area











# **INSTALLATION BY ARTIST**

Construction below Salzburg castle in nature sensitive area







# LODGE

Winemaker's guesthouse with tricky installation







### SOLAR POWER PLANT

Autonomous farm at 4000 ft height







### **ADVERTISING BOARD**

Safe foundation for temporary use







### **DISPLAY PANEL**

High mountain installation at 7500 ft height





### CANOPY

Surgical clean site at ski resort hotel





Spinnanker Betonlose Fundamenttechnik