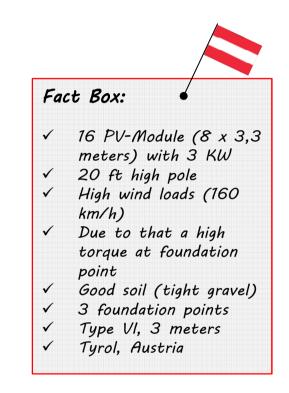

HOUSE**

Award winning palette house in nature sensitive area







# STEEL CONSTRUCTION HALL

One of the biggest fish farms in Europe











# SLIDE

Sustainable fun project in the deep forest





### **SMALL HOUSE**







Spinnanker Betonlose Fundamenttechnik



### CARPORT

#### Clean site at city centre





#### Spinnanker Betonlose Fundamenttechnik

# HIGH WIRE CRAG

Fun park at Spanish coastline







### SINGLE FAMILY HOUSE

#### Timber construction in record installation time







# STEEL CONSTRUCTION HALL

Fish farm in nature protected area











# **INSTALLATION BY ARTIST**

Construction below Salzburg castle in nature sensitive area







# LODGE

Winemaker's guesthouse with tricky installation







### SOLAR POWER PLANT

Autonomous farm at 4000 ft height







### **ADVERTISING BOARD**

Safe foundation for temporary use







### **DISPLAY PANEL**

High mountain installation at 7500 ft height





### CANOPY

Surgical clean site at ski resort hotel





Spinnanker Betonlose Fundamenttechnik