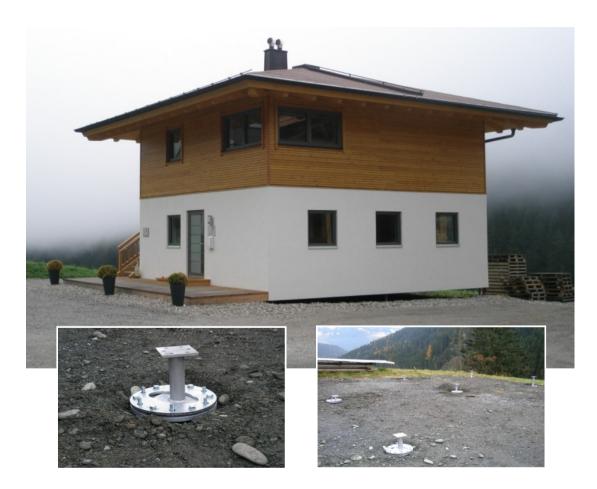

ATION



Some selected highlights ...



# WOODEN PASSIVE HOUSE

Award winning house on asphalt







# AGRO PHOTOVOLTAICS PLANT

R&D construction for resource-efficient land use









#### Spinnanker Betonlose Fundamenttechnik

# TREE TOP WAY

Nature experience at dizzy height







# **MODULE HOUSE**

Award winning palette house in nature sensitive area







# STEEL CONSTRUCTION HALL

One of the biggest fish farms in Europe











# SLIDE

Sustainable fun project in the deep forest





### **SMALL HOUSE**







Spinnanker Betonlose Fundamenttechnik



### CARPORT

#### Clean site at city centre





#### Spinnanker Betonlose Fundamenttechnik

# HIGH WIRE CRAG

Fun park at Spanish coastline







### SINGLE FAMILY HOUSE

#### Timber construction in record installation time







# STEEL CONSTRUCTION HALL

Fish farm in nature protected area











# **INSTALLATION BY ARTIST**

Construction below Salzburg castle in nature sensitive area







# LODGE

Winemaker's guesthouse with tricky installation







### SOLAR POWER PLANT

Autonomous farm at 4000 ft height







### **ADVERTISING BOARD**

Safe foundation for temporary use







### **DISPLAY PANEL**

High mountain installation at 7500 ft height





### CANOPY

Surgical clean site at ski resort hotel





Spinnanker Betonlose Fundamenttechnik