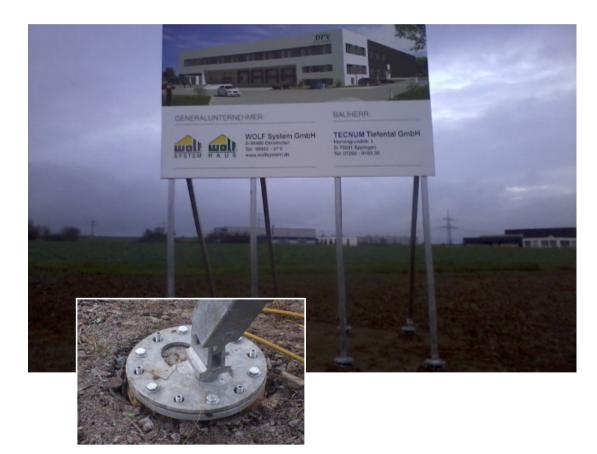

# STEEL CONSTRUCTION HALL

One of the biggest fish farms in Europe











# SLIDE

Sustainable fun project in the deep forest





### **SMALL HOUSE**







Spinnanker Betonlose Fundamenttechnik



### CARPORT

#### Clean site at city centre





#### Spinnanker Betonlose Fundamenttechnik

# HIGH WIRE CRAG

Fun park at Spanish coastline







### SINGLE FAMILY HOUSE

#### Timber construction in record installation time







# STEEL CONSTRUCTION HALL

Fish farm in nature protected area











# **INSTALLATION BY ARTIST**

Construction below Salzburg castle in nature sensitive area







# LODGE

Winemaker's guesthouse with tricky installation







### SOLAR POWER PLANT

Autonomous farm at 4000 ft height







### **ADVERTISING BOARD**

Safe foundation for temporary use







### **DISPLAY PANEL**

High mountain installation at 7500 ft height





### CANOPY

Surgical clean site at ski resort hotel





Spinnanker Betonlose Fundamenttechnik