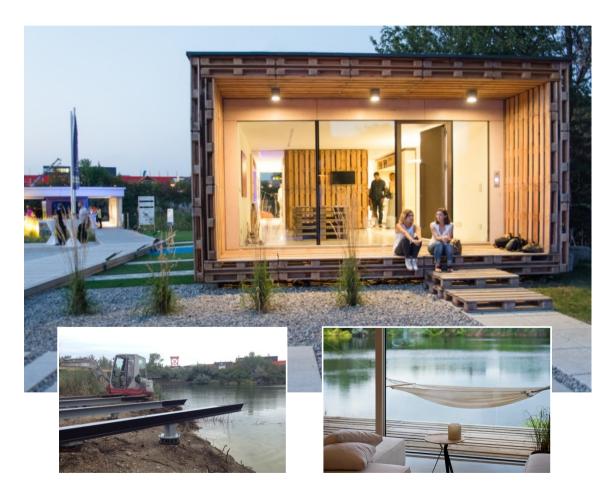

# EXAMPLE OF USE

# FOUNDATION



Some selected highlights ...



# WOODEN PASSIVE HOUSE

Award winning house on asphalt







# AGRO PHOTOVOLTAICS PLANT

R&D construction for resource-efficient land use









#### Spinnanker Betonlose Fundamenttechnik

# TREE TOP WAY

Nature experience at dizzy height







# **MODULE HOUSE**

Award winning palette house in nature sensitive area







# STEEL CONSTRUCTION HALL

One of the biggest fish farms in Europe











# SLIDE

Sustainable fun project in the deep forest





### **SMALL HOUSE**







Spinnanker Betonlose Fundamenttechnik



### CARPORT

#### Clean site at city centre





#### Spinnanker Betonlose Fundamenttechnik

# HIGH WIRE CRAG

Fun park at Spanish coastline







### SINGLE FAMILY HOUSE

#### Timber construction in record installation time







# STEEL CONSTRUCTION HALL

Fish farm in nature protected area











# **INSTALLATION BY ARTIST**

Construction below Salzburg castle in nature sensitive area







# LODGE

Winemaker's guesthouse with tricky installation







### SOLAR POWER PLANT

Autonomous farm at 4000 ft height







### **ADVERTISING BOARD**

Safe foundation for temporary use