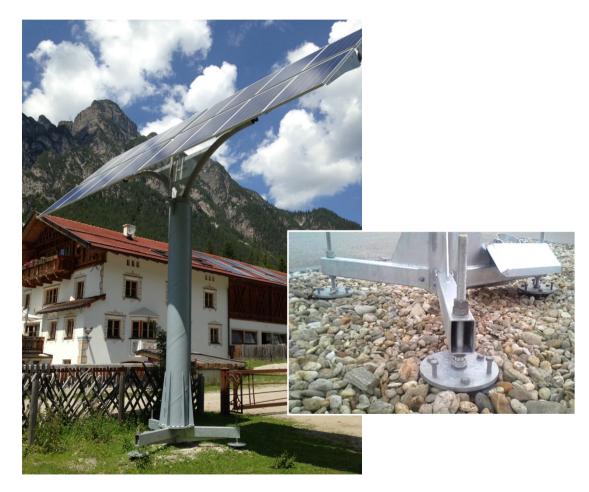

LE HOUSE**

Award winning palette house in nature sensitive area







# STEEL CONSTRUCTION HALL

One of the biggest fish farms in Europe











# SLIDE

Sustainable fun project in the deep forest





### **SMALL HOUSE**







Spinnanker Betonlose Fundamenttechnik



### CARPORT

#### Clean site at city centre





#### Spinnanker Betonlose Fundamenttechnik

# HIGH WIRE CRAG

Fun park at Spanish coastline







### SINGLE FAMILY HOUSE

#### Timber construction in record installation time







# STEEL CONSTRUCTION HALL

Fish farm in nature protected area











# **INSTALLATION BY ARTIST**

Construction below Salzburg castle in nature sensitive area







# LODGE

Winemaker's guesthouse with tricky installation







### SOLAR POWER PLANT

Autonomous farm at 4000 ft height







### **ADVERTISING BOARD**

Safe foundation for temporary use







### **DISPLAY PANEL**

High mountain installation at 7500 ft height





### CANOPY

Surgical clean site at ski resort hotel





Spinnanker Betonlose Fundamenttechnik