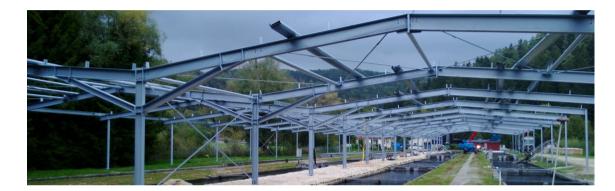

# STEEL CONSTRUCTION HALL

One of the biggest fish farms in Europe

# STEEL CONSTRUCTION HALL

Fish farm in nature protected area