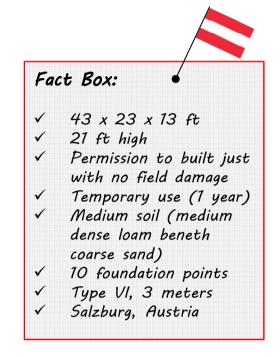

# **INSTALLATION BY ARTIST**

Construction below Salzburg castle in nature sensitive area