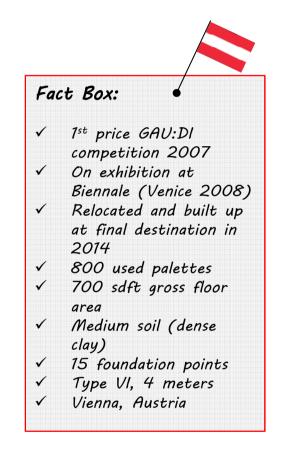

# EXAMPLE OF USE

# FOUNDATION



Some selected highlights ...



# WOODEN PASSIVE HOUSE

Award winning house on asphalt







# AGRO PHOTOVOLTAICS PLANT

R&D construction for resource-efficient land use









#### Spinnanker Betonlose Fundamenttechnik

# TREE TOP WAY

Nature experience at dizzy height







# **MODULE HOUSE**

Award winning palette house in nature sensitive area







# STEEL CONSTRUCTION HALL

One of the biggest fish farms in Europe











# SLIDE

Sustainable fun project in the deep forest





### **SMALL HOUSE**







Spinnanker Betonlose Fundamenttechnik



### CARPORT

#### Clean site at city centre





#### Spinnanker Betonlose Fundamenttechnik

# HIGH WIRE CRAG

Fun park at Spanish coastline







### SINGLE FAMILY HOUSE

#### Timber construction in record installation time







# STEEL CONSTRUCTION HALL

Fish farm in nature protected area











# **INSTALLATION BY ARTIST**

Construction below Salzburg castle in nature sensitive area







# LODGE

Winemaker's guesthouse with tricky installation







### SOLAR POWER PLANT

Autonomous farm at 4000 ft height







### **ADVERTISING BOARD**

Safe foundation for temporary use