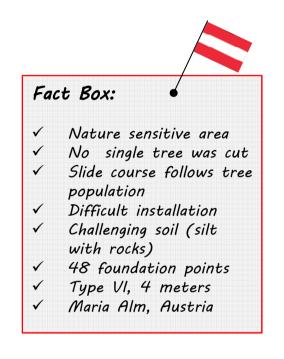

# EXAMPLE OF USE

# FOUNDATION



Some selected highlights ...



# WOODEN PASSIVE HOUSE

Award winning house on asphalt







# AGRO PHOTOVOLTAICS PLANT

R&D construction for resource-efficient land use









#### Spinnanker Betonlose Fundamenttechnik

# TREE TOP WAY

Nature experience at dizzy height







# **MODULE HOUSE**

Award winning palette house in nature sensitive area







# STEEL CONSTRUCTION HALL

One of the biggest fish farms in Europe











# SLIDE

Sustainable fun project in the deep forest





### **SMALL HOUSE**







Spinnanker Betonlose Fundamenttechnik



### CARPORT

#### Clean site at city centre





#### Spinnanker Betonlose Fundamenttechnik

# HIGH WIRE CRAG

Fun park at Spanish coastline







### SINGLE FAMILY HOUSE

#### Timber construction in record installation time







# STEEL CONSTRUCTION HALL

Fish farm in nature protected area











# **INSTALLATION BY ARTIST**

Construction below Salzburg castle in nature sensitive area







# LODGE

Winemaker's guesthouse with tricky installation







### SOLAR POWER PLANT

Autonomous farm at 4000 ft height







### **ADVERTISING BOARD**

Safe foundation for temporary use







### **DISPLAY PANEL**

High mountain installation at 7500 ft height





### CANOPY

Surgical clean site at ski resort hotel





S