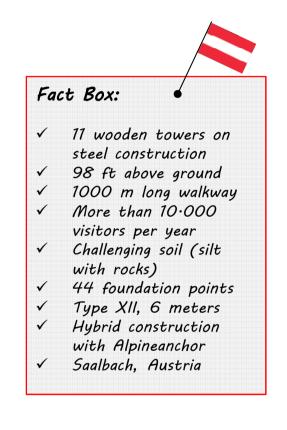

# EXAMPLE OF USE

# FOUNDATION



Some selected highlights ...



# WOODEN PASSIVE HOUSE

Award winning house on asphalt







# AGRO PHOTOVOLTAICS PLANT

R&D construction for resource-efficient land use









#### Spinnanker Betonlose Fundamenttechnik

# TREE TOP WAY

Nature experience at dizzy height







# **MODULE HOUSE**

Award winning palette house in nature sensitive area







# STEEL CONSTRUCTION HALL

One of the biggest fish farms in Europe











# SLIDE

Sustainable fun project in the deep forest





### **SMALL HOUSE**







Spinnanker Betonlose Fundamenttechnik



### CARPORT

#### Clean site at city centre





#### Spinnanker Betonlose Fundamenttechnik

# HIGH WIRE CRAG

Fun park at Spanish coastline







### SINGLE FAMILY HOUSE

#### Timber construction in record installation time







# STEEL CONSTRUCTION HALL

Fish farm in nature protected area











# **INSTALLATION BY ARTIST**

Construction below Salzburg castle in nature sensitive area







# LODGE

Winemaker's guesthouse with tricky installation







### SOLAR POWER PLANT

Autonomous farm at 4000