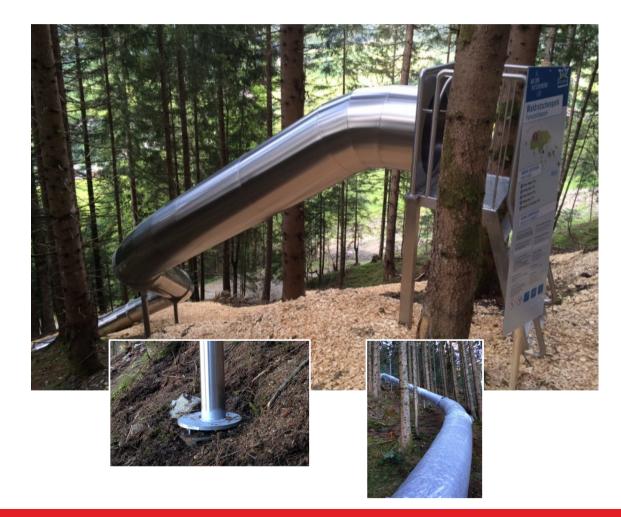

# EXAMPLE OF USE

# FOUNDATION



Some selected highlights ...



# WOODEN PASSIVE HOUSE

Award winning house on asphalt







# AGRO PHOTOVOLTAICS PLANT

R&D construction for resource-efficient land use









#### Spinnanker Betonlose Fundamenttechnik

# TREE TOP WAY

Nature experience at dizzy height







# **MODULE HOUSE**

Award winning palette house in nature sensitive area







# STEEL CONSTRUCTION HALL

One of the biggest fish farms in Europe











# SLIDE

Sustainable fun project in the deep forest





### **SMALL HOUSE**







Spinnanker Betonlose Fundamenttechnik



### CARPORT

#### Clean site at city centre





#### Spinnanker Betonlose Fundamenttechnik

# HIGH WIRE CRAG

Fun park at Spanish coastline







### SINGLE FAMILY HOUSE

#### Timber construction in record installation time







# STEEL CONSTRUCTION HALL

Fish farm in nature protected area











# **INSTALLATION BY ARTIST**

Construction below Salzburg castle in nature sensitive area







# LODGE

Winemaker's guesthouse with tricky installation







### SOLAR POWER PLANT

Autonomous farm at 4000 ft height







### **ADVERTISING BOARD**

Safe foundation for temporary use







### **DISPLAY PANEL**

High mountain installation at 7500 ft height





### CANOPY

Surgical clean site at ski resort hotel