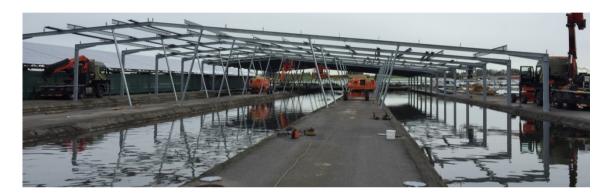

# STEEL CONSTRUCTION HALL

One of the biggest fish farms in Europe

# STEEL CONSTRUCTION HALL

Fish farm in nature protected area