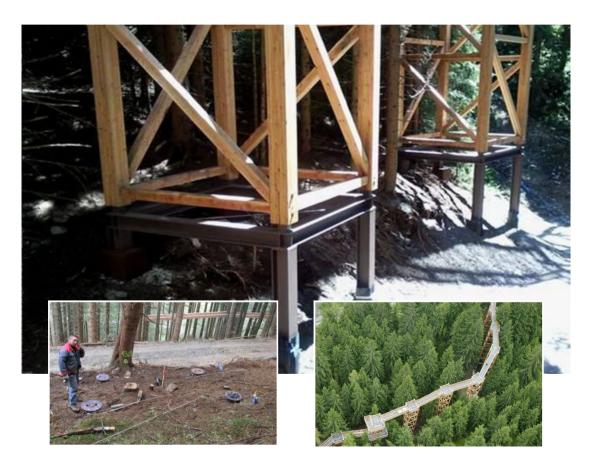

# EXAMPLE OF USE

# FOUNDATION



Some selected highlights ...



# WOODEN PASSIVE HOUSE

Award winning house on asphalt







# AGRO PHOTOVOLTAICS PLANT

R&D construction for resource-efficient land use









#### Spinnanker Betonlose Fundamenttechnik

# TREE TOP WAY

Nature experience at dizzy height







# **MODULE HOUSE**

Award winning palette house in nature sensitive area







# STEEL CONSTRUCTION HALL

One of the biggest fish farms in Europe











# SLIDE

Sustainable fun project in the deep forest





### **SMALL HOUSE**







Spinnanker Betonlose Fundamenttechnik



### CARPORT

#### Clean site at city centre





#### Spinnanker Betonlose Fundamenttechnik

# HIGH WIRE CRAG

Fun park at Spanish coastline







### SINGLE FAMILY HOUSE

#### Timber construction in record installation time







# STEEL CONSTRUCTION HALL

Fish farm in nature protected area











# **INSTALLATION BY ARTIST**

Construction below Salzburg castle in nature sensitive area







# LODGE

Winemaker's guesthouse with tricky installation







### SOLAR POWER PLANT

Autonomous farm at 40