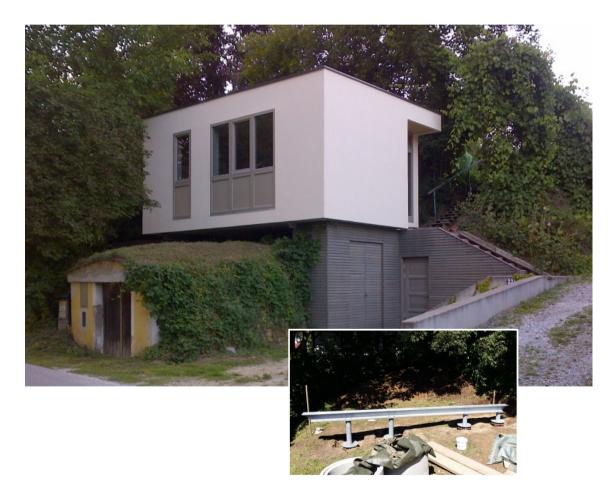

TREE TOP WAY

Nature experience at dizzy height







# **MODULE HOUSE**

Award winning palette house in nature sensitive area







# STEEL CONSTRUCTION HALL

One of the biggest fish farms in Europe











# SLIDE

Sustainable fun project in the deep forest





### **SMALL HOUSE**







Spinnanker Betonlose Fundamenttechnik



### CARPORT

#### Clean site at city centre





#### Spinnanker Betonlose Fundamenttechnik

# HIGH WIRE CRAG

Fun park at Spanish coastline







### SINGLE FAMILY HOUSE

#### Timber construction in record installation time







# STEEL CONSTRUCTION HALL

Fish farm in nature protected area











# **INSTALLATION BY ARTIST**

Construction below Salzburg castle in nature sensitive area







# LODGE

Winemaker's guesthouse with tricky installation







### SOLAR POWER PLANT

Autonomous farm at 4000 ft height







### **ADVERTISING BOARD**

Safe foundation for temporary use







### **DISPLAY PANEL**

High mountain installation at 7500 ft height





### CANOPY

Surgical clean site at ski resort hotel





Spinnanker Betonlose Fundamenttechnik