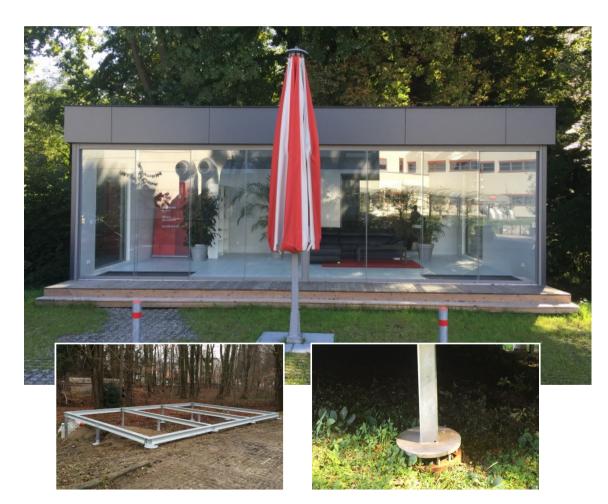

# EXAMPLE OF USE

# FOUNDATION



Some selected highlights ...



# WOODEN PASSIVE HOUSE

Award winning house on asphalt







# AGRO PHOTOVOLTAICS PLANT

R&D construction for resource-efficient land use









#### Spinnanker Betonlose Fundamenttechnik

# TREE TOP WAY

Nature experience at dizzy height







# **MODULE HOUSE**

Award winning palette house in nature sensitive area







# STEEL CONSTRUCTION HALL

One of the biggest fish farms in Europe











# SLIDE

Sustainable fun project in the deep forest





### **SMALL HOUSE**







Spinnanker Betonlose Fundamenttechnik



### CARPORT

#### Clean site at city centre





#### Spinnanker Betonlose Fundamenttechnik

# HIGH WIRE CRAG

Fun park at Spanish coastline







### SINGLE FAMILY HOUSE

#### Timber construction in record installation time







# STEEL CONSTRUCTION HALL

Fish farm in nature protected area











# **INSTALLATION BY ARTIST**

Construction below Salzburg castle in nature sensitive area







# LODGE

Winemaker's guesthouse with tricky installation







### SOLAR POWER PLANT

Autonomous farm at 4000 ft height







### **ADVERTISING BOARD**

Safe foundation for temporary use







### **DISPLAY PANEL**

High mountain installation at 7500 ft height





### CANOPY

Surgical clean site at ski resort hotel





Spinnanker Betonlose Funda