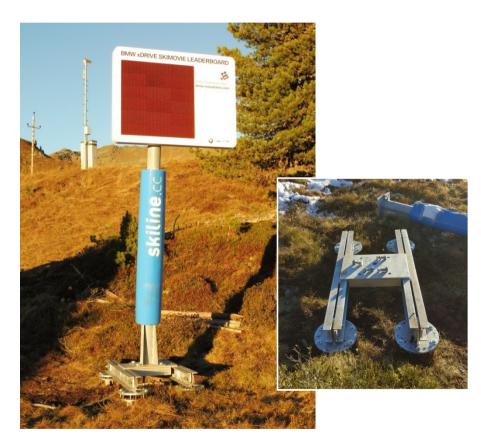

# SLIDE

Sustainable fun project in the deep forest





### **SMALL HOUSE**







Spinnanker Betonlose Fundamenttechnik



### CARPORT

#### Clean site at city centre





#### Spinnanker Betonlose Fundamenttechnik

# HIGH WIRE CRAG

Fun park at Spanish coastline







### SINGLE FAMILY HOUSE

#### Timber construction in record installation time







# STEEL CONSTRUCTION HALL

Fish farm in nature protected area











# **INSTALLATION BY ARTIST**

Construction below Salzburg castle in nature sensitive area







# LODGE

Winemaker's guesthouse with tricky installation







### SOLAR POWER PLANT

Autonomous farm at 4000 ft height







### **ADVERTISING BOARD**

Safe foundation for temporary use







### **DISPLAY PANEL**

High mountain installation at 7500 ft height





### CANOPY

Surgical clean site at ski resort hotel





Spinnanker Betonlose Fundamenttechnik