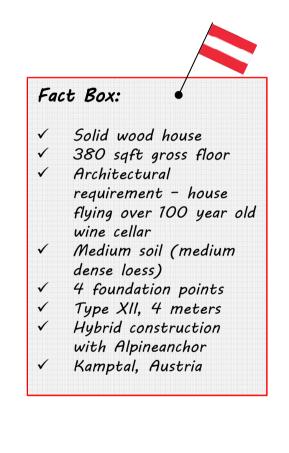

REE TOP WAY

Nature experience at dizzy height







# **MODULE HOUSE**

Award winning palette house in nature sensitive area







# STEEL CONSTRUCTION HALL

One of the biggest fish farms in Europe











# SLIDE

Sustainable fun project in the deep forest





### **SMALL HOUSE**







Spinnanker Betonlose Fundamenttechnik



### CARPORT

#### Clean site at city centre





#### Spinnanker Betonlose Fundamenttechnik

# HIGH WIRE CRAG

Fun park at Spanish coastline







### SINGLE FAMILY HOUSE

#### Timber construction in record installation time







# STEEL CONSTRUCTION HALL

Fish farm in nature protected area











# **INSTALLATION BY ARTIST**

Construction below Salzburg castle in nature sensitive area







# LODGE

Winemaker's guesthouse with tricky installation







### SOLAR POWER PLANT

Autonomous farm at 4000 ft height







### **ADVERTISING BOARD**

Safe foundation for temporary use







### **DISPLAY PANEL**

High mountain installation at 7500 ft height





### CANOPY

Surgical clean site at ski resort hotel





Spinnanker Betonlose Fundamenttechnik